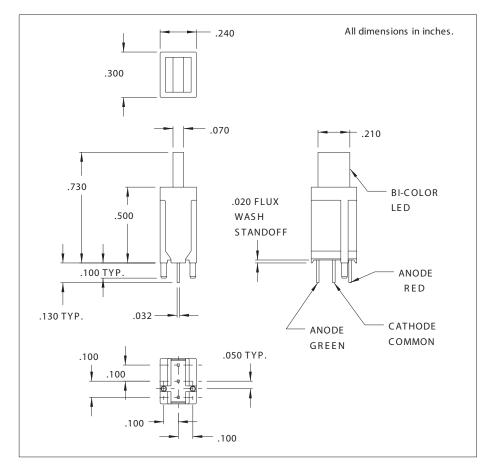

## **6300 Series Tri-Color Rectangular LED Assembly** Description and Features

## Features

- Blockmounting design assures height, side-by-side spacing alignment saves assembly costs.
- Tri-Color rectangular LED in one package saves PC board space.
- Standoffs prevent flux entrapment.
- Large rectangular flat LED lens has even light distribution-lens clear diffused
- Holding/Press-in pins secure block to board while being soldered.
- Lights amber when both chips are on.

Housing: Black Nylon, UL94V-O

Refer to "Mounting Hole Pattern 5.pdf"